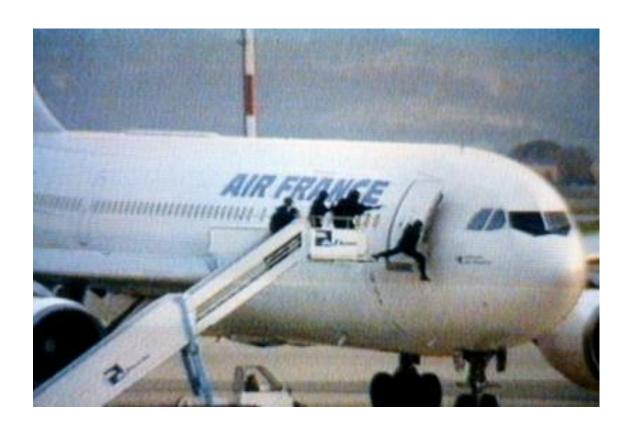

AL ORDER)



1931-2018

#### TYPES OF ATTACKS

- 1. AIRPORT ATTACK
- 2. AIRCRAFT BOMBING
- 3. AIRCRAFT SHOT DOWN
- 4. AIRCRAFT HIJACKING
- 5. SUICIDE ATTACK IN-FLIGHT
- 6. ATTACK ON CRITICAL INFRASTRUCTURE
- 7. CYBER ATTACK

#### **PERU, 1931**

- The first recorded aircraft hijacking
- After landing aircraft surrounded by soldiers



#### PRAGUE, CZECHOSLOVAKIA, 1948

- The second recorded aircraft hijacking
- 17 hijackers on board
- Flight from Prague to Bratislava diverted to Germany



#### **VIENNA AND ROME ATTACK (1985)**

- •Simultaneous attack
- •El Al effected
- •18 deaths



#### **AIR INDIA 182 (1985)**

- mid-air explosion
- •329 deaths
- •The case was still active in 2005

Grafika: Socyberty.com



#### **AIR FRANCE 8969 (1994)**

- •Algiers Paris
- •220 on board
- •3 killed



#### **AMERICAN AIRLINES 63 (2001)**

- •Paris Miami
- Richard Colvin Reid
- Attemptemt bombing
- •197 on board





#### SIBERIA AIRLINES 1047 + VOLGA-AVIAEXPRESS 1303 (2004)

- Moscow Domodedovo
- •2 flights destroyed
- •89 killed



#### **NORTHWEST AIRLINES 253 (2009)**

- •Amsterdam Detroit
- Attemptemt bombing
- •290 on board





#### **BURGAS AIRPORT BOMBING (2012)**

- Suicide bombing
- •7 death

Photo: bbc.com; rt.com







Obtained by ABC News

The explosion on a bus full of Israeli tourists was likely carried out by a suicide bomber who had a fake Michigan driver's license.

#### **SYDNEY PLANE BOMB PLOT (2017)**

- ✓ Etihad Flight Sydney Abu Dhabi (EY 451, B777)
- ✓ IED in hand baggage
- √ ISIS claimed responsibility



24

# Jaromír Balda February 2018

- ✓ Jaromír Balda (