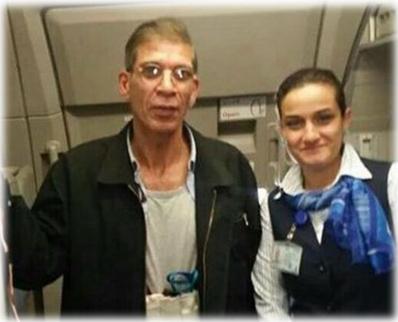

THWEST AIRLINES 253 (2009)**

- •Amsterdam Detroit
- Attemptemt bombing
- •290 on board





#### **BURGAS AIRPORT BOMBING (2012)**

- Suicide bombing
- •7 death

Photo: bbc.com; rt.com







Obtained by ABC News

The explosion on a bus full of Israeli tourists was likely carried out by a suicide bomber who had a fake Michigan driver's license.

#### **SYDNEY PLANE BOMB PLOT (2017)**

- ✓ Etihad Flight Sydney Abu Dhabi (EY 451, B777)
- ✓ IED in hand baggage
- √ ISIS claimed responsibility



24

# Jaromír Balda February 2018

- ✓ Jaromír Balda (72)
- ✓ Caused 2 passenger train crashes in the Mladá Boleslav area
- √ "Fake" jihadist attack
- ✓ Sentenced to 4 years in prison





#### **FLIGHT DECK SECURITY**





HIJACKER TRIES TO TAKE PLANE TO SOCHI



# Egypt Air Hijacking

March 2016





# Herald

# INTERNATIONAL Cribui

The World's Daily Newspaper

PUBLISHED WITH THE NEW YORK TIMES AND THE WASHINGTON POST

London, Saturday-Sunday Monday, December 30-31, 2000, January 1, 2001

# Terror After Cockpit Attack: 'A Violent, Violent Dive'

bound for Keeps on Priday and plunged place has a diver that judge regions only of deepped and record down several

A very sensity mass has just arfed to kell us. using of the Samuragers, Responsito Copie. special the capacity as expend after they returned company of the placer and rate. the availant Mr (Indicate) in an ow with the News, and the capeau later

movement in the Orice made they the plant. have examined and the modific based time or and of the San Percenture on Finds BA

inducting IV Grew members, drawthed a ing few account as th