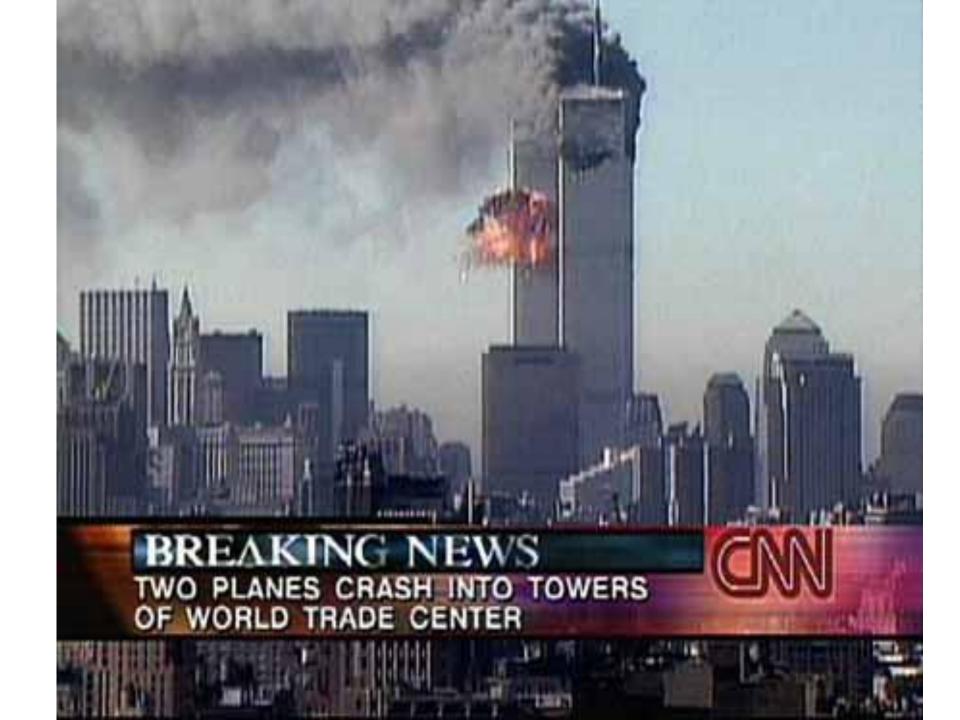

## **UKRAINE, 17 JULY, 2014**

Gaza invasion Israel launches offensive to target Hamas on the ground. Page 22 >>

and Manchester

#### Murder in the sky: missile Exclusive: Trojan destroys jet and kills 295

#### Pro-Russia rebels are blamed as airliner is downed over Ukraine

Shaun Walker Kiev Harriet Salem Grabovo Alec Luhn Moscow

The large loss of life threaters to Dave deleted, all people millide around the deleted, dele