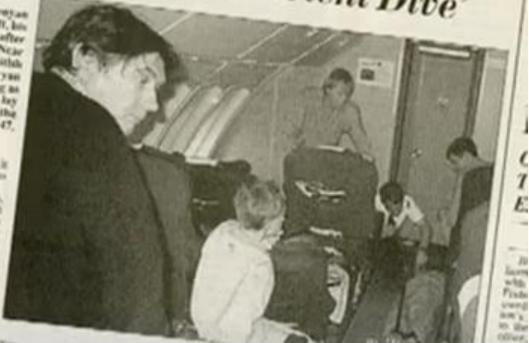

# Terror After Cockpit Attack: 'A Violent, Violent Dive'

bound for Keeps on Priday and plunged place has a diver that judge regions only of deepped and record down several

A very sensity mass has just arfed to kell us. using of the Samuragers, Responsito Copie. special the capacity as expend after they returned company of the placer and rate. the availant Mr (Indicate) in an ow with the News, and the capeau later

movement in the Orice made they the plant. have examined and the modific based time or and of the San Percenture on Finds BA

inducting IV Grew members, drawthed a ing few account as the Buring 747 4(8) and of comment. A secure of National Disreposal crease capital, where service people forth most brighet, and paragraphys in the bank study poted friet thrir scan

attacker, left, bis eve weeden after the scuttle, New right, the British pop singer Bryan Ferry waiting as the attacker lay subdoed on the floor of the 747,

chings, where a plane per deeps like that, for it was about the a policy country. Te, Pagarrior sold Votes of Attention