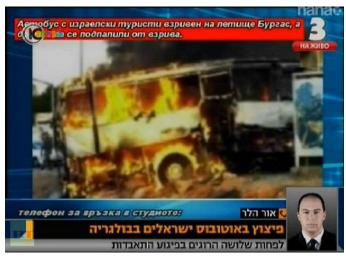

#### **BURGAS AIRPORT BOMBING (2012)**

- Suicide bombing
- •7 death

Photo: bbc.com; rt.com

Obtained by ABC News

The explosion on a bus full of Israeli tourists was likely carried out by a suicide bomber who had a fake Michigan driver's license.