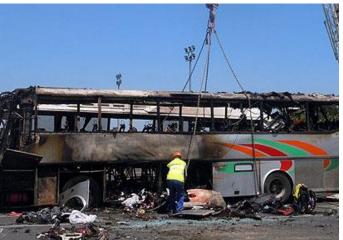

#### **BURGAS AIRPORT BOMBING (2012)**

- Suicide bombing
- •7 death

Photo: bbc.com; rt.com

Obtained by ABC News

The explosion on a bus full of Israeli tourists was likely carried out by a suicide bomber who had a fake Michigan driver's license.