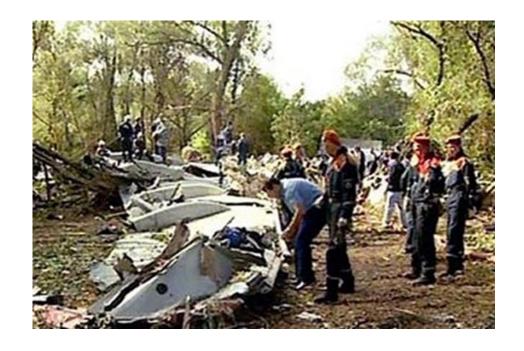

#### **AIR INDIA 182 (1985)**

- mid-air explosion
- •329 deaths
- •The case was still active in 2005

Grafika: Socyberty.com