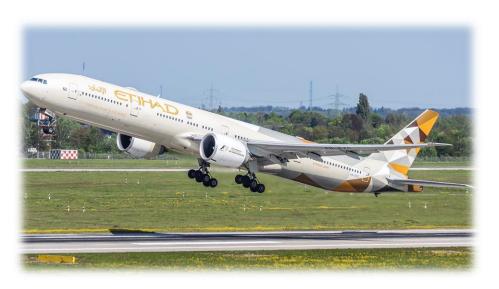

#### **SYDNEY PLANE BOMB PLOT (2017)**

- ✓ Etihad Flight Sydney Abu Dhabi (EY 451, B777)
- ✓ IED in hand baggage
- √ ISIS claimed responsibility

24