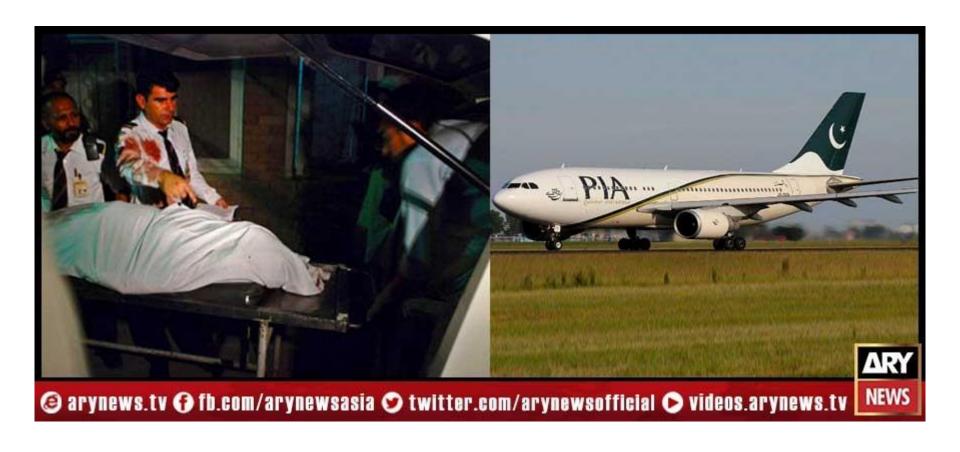

#### A310, PIA 756, WAS HIT BY GROUND FIRE ON FINAL APPROACH TO PESHAWAR-BACHA KAN INT. AIRPORT, PAKISTAN JUNE 24, 2014