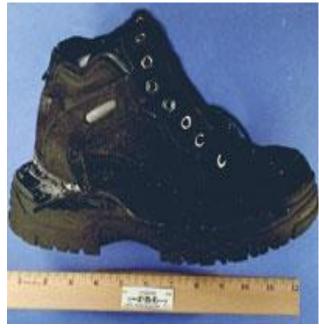

#### **AMERICAN AIRLINES 63 (2001)**

- •Paris Miami
- Richard Colvin Reid
- Attemptemt bombing
- •197 on board