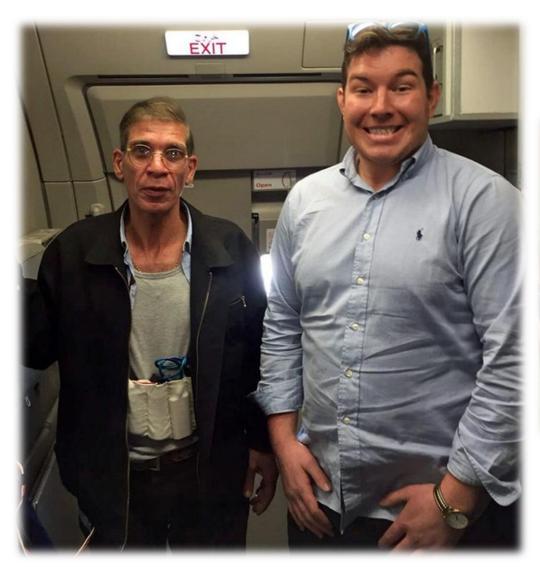

ORTHWEST AIRLINES 253 (2009)**

- •Amsterdam Detroit
- Attemptemt bombing
- •290 on board





#### **BURGAS AIRPORT BOMBING (2012)**

- Suicide bombing
- •7 death

Photo: bbc.com; rt.com







Obtained by ABC News

The explosion on a bus full of Israeli tourists was likely carried out by a suicide bomber who had a fake Michigan driver's license.

#### **SYDNEY PLANE BOMB PLOT (2017)**

- ✓ Etihad Flight Sydney Abu Dhabi (EY 451, B777)
- ✓ IED in hand baggage
- √ ISIS claimed responsibility



24

# Jaromír Balda February 2018

- ✓ Jaromír Balda (72)
- ✓ Caused 2 passenger train crashes in the Mladá Boleslav area
- √ "Fake" jihadist attack
- ✓ Sentenced to 4 years in prison





#### **FLIGHT DECK SECURITY**





HIJACKER TRIES TO TAKE PLANE TO SOCHI



# Egypt Air Hijacking

March 2016





# Herald

# INTERNATIONAL Cribui

The World's Daily Newspaper

PUBLISHED WITH THE NEW YORK TIMES AND THE WASHINGTON POST

London, Saturday-Sunday Monday, December 30-31, 2000, January 1, 2001

# Terror After Cockpit Attack: 'A Violent, Violent Dive'

bound for Keeps on Priday and plunged place has a diver that judge regions only of deepped and record down several

A very sensity mass has just arfed to kell us. using of the Samuragers, Responsito Copie. special the capacity as expend after they returned company of the placer and rate. the availant Mr (Indicate) in an ow with the News, and the capeau later

movement in the Orice made they the plant. have examined and the modific based time or and of the San Percenture on Finds BA

inducting IV Grew members, drawthed a ing few account as