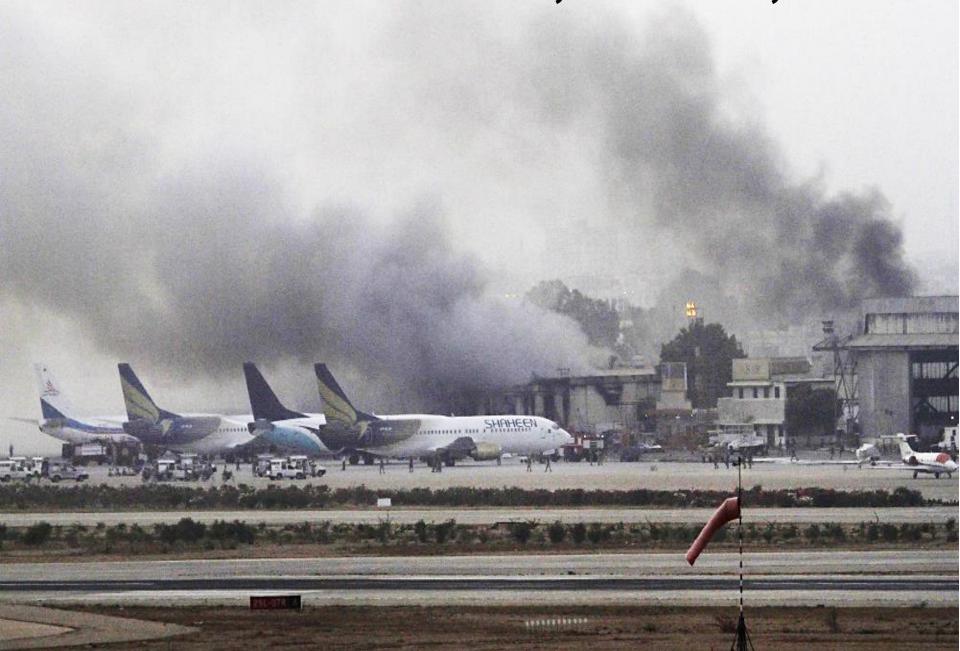

# CASE STUDIES What our crew members need to know?













2014: LOCKERBIE CASE - REOPENING?





# **KARACHI AIRPORT, 8 JUNE, 2014**



## **KARACHI AIRPORT, 8 JUNE, 2014**



#### A310, PIA 756, WAS HIT BY GROUND FIRE ON FINAL APPROACH TO PESHAWAR-BACHA KAN INT. AIRPORT, PAKISTAN JUNE 24, 2014



## **UKRAINE, 17 JULY, 2014**

Gaza invasion Israel launches offensive to target Hamas on the ground. Page 22 >>

and Manchester



#### Murder in the sky: missile Exclusive: Trojan destroys jet and kills 295



#### Pro-Russia rebels are blamed as airliner is downed over Ukraine

Shaun Walker Kiev Harriet Salem Grabovo Alec Luhn Moscow

The large loss of life threaters to Dave deleted, all people millide around the deleted, dele

dent, Petro Deroohenko, Rebelsin theselddeclared Danerks and Luhansky peoples'.
Isolated the property of the

Shaut Waller Kiev
Harriet Salem Ginabrov
Alec Lahn Muscow
The president of Utraine alart n