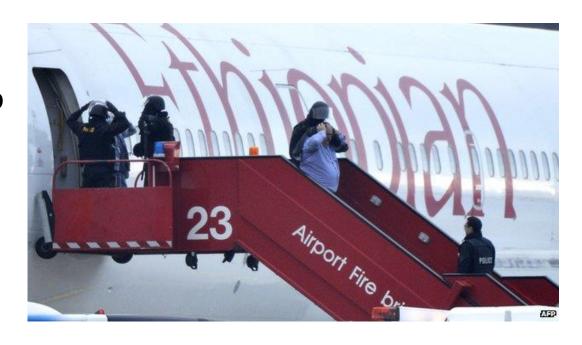

#### **ETHIOPIAN 702 (2014)**

- •193/9
- Hijacked by copilot
- In 2015 sentenced to20 years in jail

Foto: wantchinatimes.com