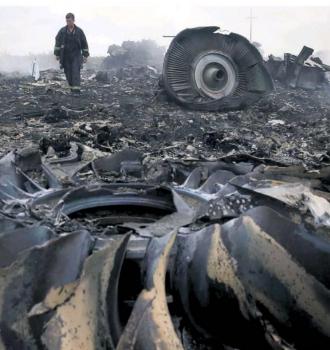

## **UKRAINE, 17 JULY, 2014**

Gaza invasion Israel launches offensive to target Hamas on the ground. Page 22 >>

and Manchester

#### Murder in the sky: missile Exclusive: Trojan destroys jet and kills 295

#### Pro-Russia rebels are blamed as airliner is downed over Ukraine

Shaun Walker Kiev Harriet Salem Grabovo Alec Luhn Moscow

The large loss of life threaters to Dave deleted, all people millide around the deleted, dele

dent, Petro Deroohenko, Rebelsin theselddeclared Danerks and Luhansky peoples'.
Isolated the property of the

Shaut Waller Kiev
Harriet Salem Ginabrov
Alec Lahn Muscow
The president of Utraine alart night accused Pro-Pittestan Pro-Pittest and breast areas, they insisted they must be used to be us