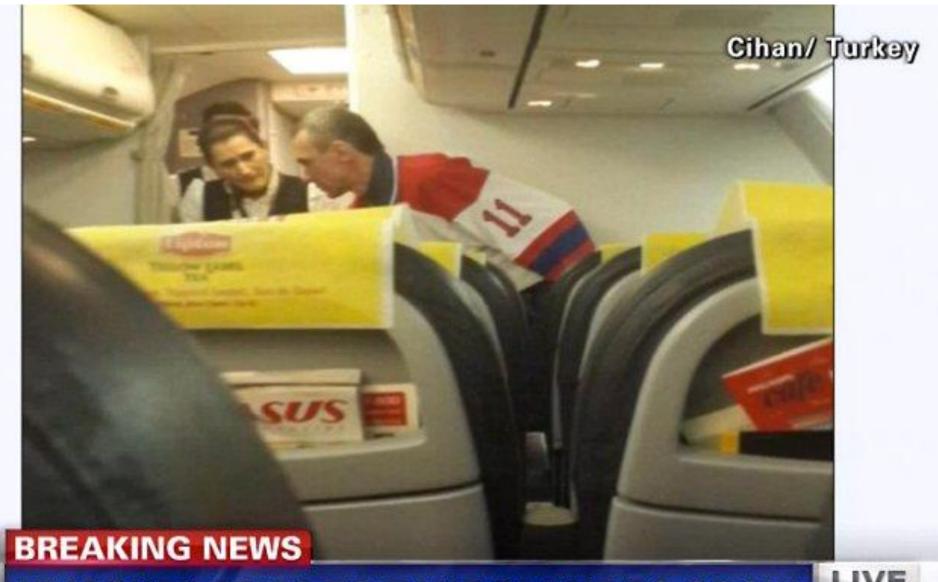

03 (2004)

- Moscow Domodedovo
- •2 flights destroyed
- •89 killed



#### **NORTHWEST AIRLINES 253 (2009)**

- •Amsterdam Detroit
- Attemptemt bombing
- •290 on board





#### **BURGAS AIRPORT BOMBING (2012)**

- Suicide bombing
- •7 death

Photo: bbc.com; rt.com







Obtained by ABC News

The explosion on a bus full of Israeli tourists was likely carried out by a suicide bomber who had a fake Michigan driver's license.

#### **SYDNEY PLANE BOMB PLOT (2017)**

- ✓ Etihad Flight Sydney Abu Dhabi (EY 451, B777)
- ✓ IED in hand baggage
- √ ISIS claimed responsibility



24

# Jaromír Balda February 2018

- ✓ Jaromír Balda (72)
- ✓ Caused 2 passenger train crashes in the Mladá Boleslav area
- √ "Fake" jihadist attack
- ✓ Sentenced to 4 years in prison





#### **FLIGHT DECK SECURITY**





HIJACKER TRIES TO TAKE PLANE TO SOCHI



# Egypt Air Hijacking

March 2016





# Herald

# INTERNATIONAL Cribui

The World's Daily Newspaper

PUBLISHED WITH THE NEW YORK TIMES AND THE WASHINGTON POST

London, Saturday-Sunday Monday, December 30-31, 2000, January 1, 2001

# Terror After Cockpit Attack: 'A Violent, Violent Dive'

bound for Keeps on Priday and plunged place has a diver that judge regions only of deepped and record down several

A very sensity mass has just arfed to kell us. using of the Samuragers, Responsito Copie. special the capacity as expend after they returned company of the placer and rate. the availant Mr (Indicate) in an ow with the News, and the capeau later

movement in the Orice made they the plant. have examined and the modific based time or and of the San Per