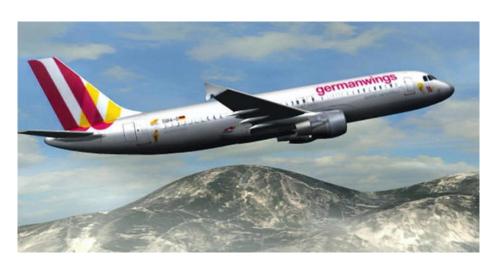

#### **GERMANWINGS 9595 (2015)**

- First Officer delibirately changed the altituted to 100 ft
- Fatalities: 148